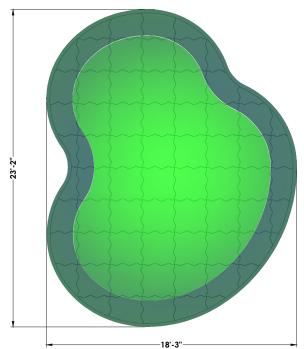

**Specs:** 18' x 23', 414 sf, 4 Hole Locations

Putting Turf: XGrass One Putt

Fringe Turf: XGrass Luxury 1st Cut

Base Panels: Polypropylene Copolymer (Recycled Materials)

**Warranty:** 5 Years (Turf & Panels); 1 Year (Accessories)