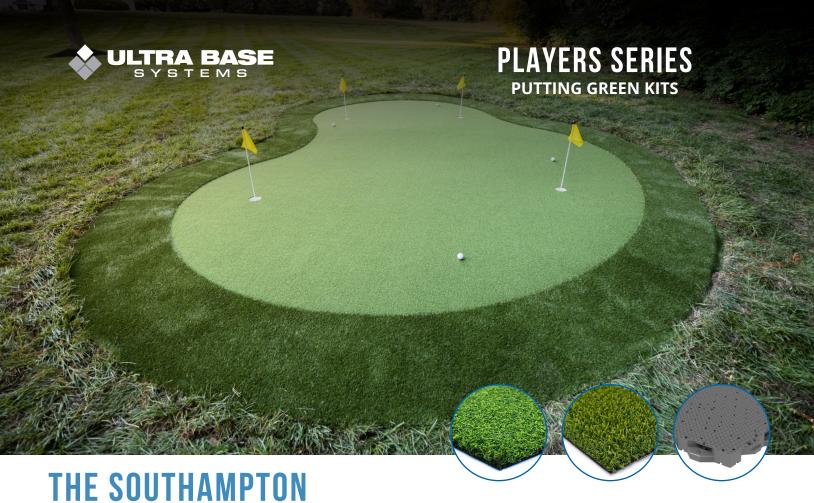

Perfect your short game with the advanced Players Series modular putting greens, exclusively from XGrass. Constructed with interlocking base panels and surfaced using Tour quality Putting and Fringe turf, these greens are designed by industry experts for serious golfers. The Players Series system gives you the professionally installed look and performance without the disruption and cost of a full construction project. These innovative putting green systems are easily installed in a few hours and can be moved when needed.

**Specs:** 18' x 23', 414 sf, 4 Hole Locations

Putting Turf: XGrass One Putt

Fringe Turf: XGrass Luxury 1st Cut

Base Panels: Polypropylene Copolymer (Recycled Materials)

**Warranty:** 5 Years (Turf & Panels); 1 Year (Accessories)

What's Included: Geotextile Fabric, Players Series Base System, Putting Turf, Fringe Turf, (4) 4" Aluminum Cups, (4) Premium Ball Retriever Flags