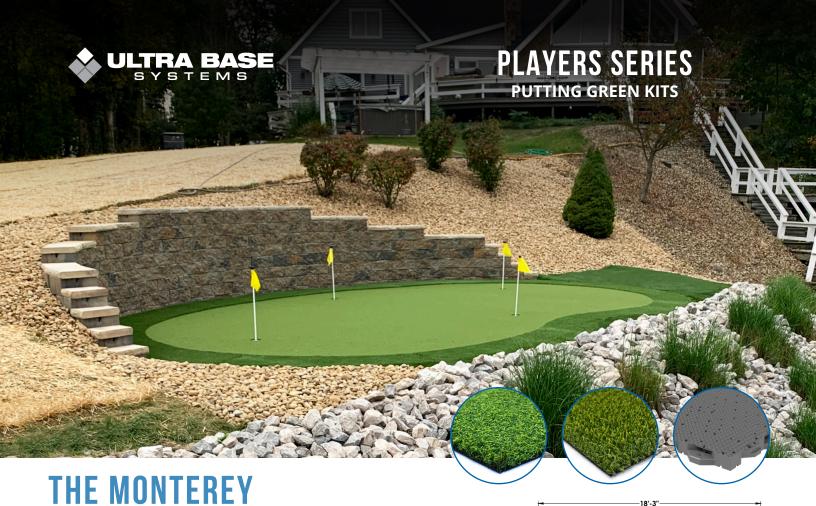

Perfect your short game with the advanced Players Series modular putting greens, exclusively from XGrass. Constructed with interlocking base panels and surfaced using Tour quality Putting and Fringe turf, these greens are designed by industry experts for serious golfers. The Players Series system gives you the professionally installed look and performance without the disruption and cost of a full construction project. These innovative putting green systems are easily installed in a few hours and can be moved when needed.

**Specs:** 18' x 28', 504 sf, 4 Hole Locations

Putting Turf: XGrass One Putt

Fringe Turf: XGrass Luxury 1st Cut

**Base Panels:** Polypropylene Copolymer (Recycled Materials)

**Warranty:** 5 Years (Turf & Panels); 1 Year (Accessories)

What's Included: Geotextile Fabric, Players Series Base System, Putting Turf, Fringe Turf, (4) 4" Aluminum Cups, (4) Premium Ball Retriever Flags