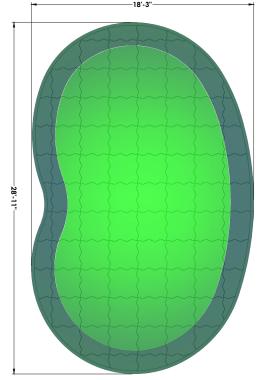

**Specs:** 18' x 28', 504 sf, 4 Hole Locations

Putting Turf: XGrass One Putt

Fringe Turf: XGrass Luxury 1st Cut

**Base Panels:** Polypropylene Copolymer (Recycled Materials)

**Warranty:** 5 Years (Turf & Panels); 1 Year (Accessories)