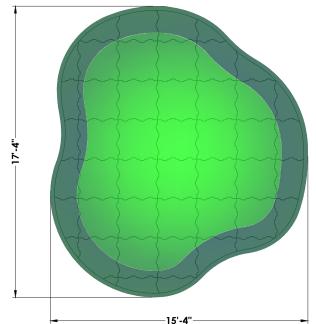

**Specs:** 15' x 17', 255 sf, 3 Hole Locations

Putting Turf: XGrass One Putt

Fringe Turf: XGrass Luxury 1st Cut

**Base Panels:** Polypropylene Copolymer (Recycled Materials)

**Warranty:** 5 Years (Turf & Panels); 1 Year (Accessories)