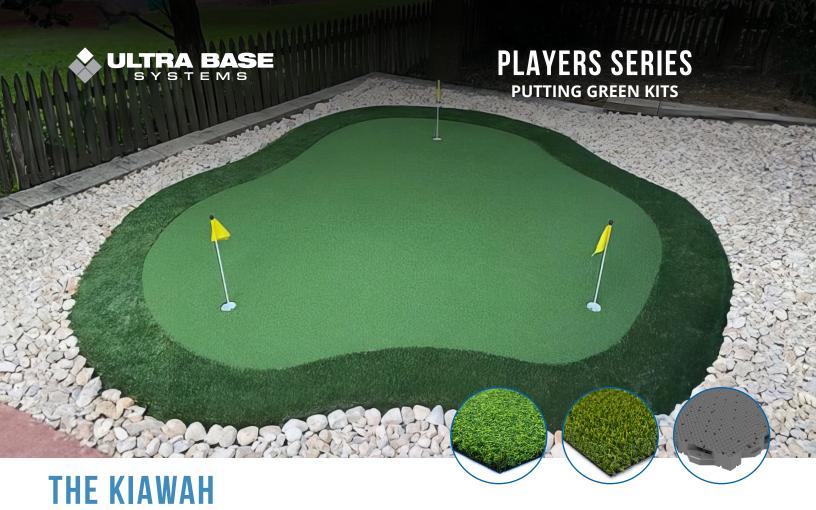

Perfect your short game with the advanced Players Series modular putting greens, exclusively from XGrass. Constructed with interlocking base panels and surfaced using Tour quality Putting and Fringe turf, these greens are designed by industry experts for serious golfers. The Players Series system gives you the professionally installed look and performance without the disruption and cost of a full construction project. These innovative putting green systems are easily installed in a few hours and can be moved when needed.

**Specs:** 15' x 17', 255 sf, 3 Hole Locations

Putting Turf: XGrass One Putt

Fringe Turf: XGrass Luxury 1st Cut

**Base Panels:** Polypropylene Copolymer (Recycled Materials)

**Warranty:** 5 Years (Turf & Panels); 1 Year (Accessories)

What's Included: Geotextile Fabric, Players Series Base System, Putting Turf, Fringe Turf, (3) 4" Aluminum Cups, (3) Premium Ball Retriever Flags