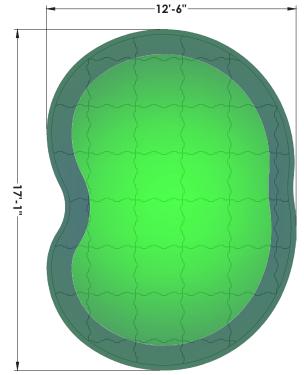

**Specs:** 12' x 17', 204 sf, 2 Hole Locations

Putting Turf: XGrass One Putt

Fringe Turf: XGrass Luxury 1st Cut

**Base Panels:** Polypropylene Copolymer (Recycled Materials)

**Warranty:** 5 Years (Turf & Panels); 1 Year (Accessories)