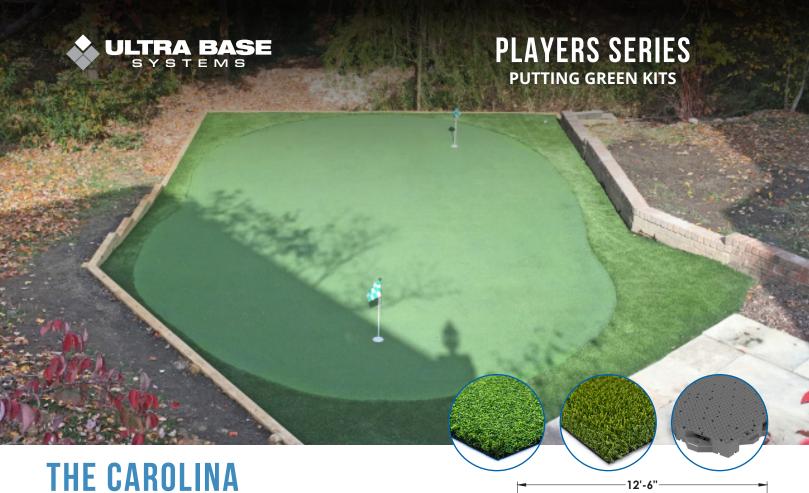

Perfect your short game with the advanced Players Series modular putting greens, exclusively from XGrass. Constructed with interlocking base panels and surfaced using Tour quality Putting and Fringe turf, these greens are designed by industry experts for serious golfers. The Players Series system gives you the professionally installed look and performance without the disruption and cost of a full construction project. These innovative putting green systems are easily installed in a few hours and can be moved when needed.

**Specs:** 12' x 17', 204 sf, 2 Hole Locations

Putting Turf: XGrass One Putt

Fringe Turf: XGrass Luxury 1st Cut

**Base Panels:** Polypropylene Copolymer (Recycled Materials)

**Warranty:** 5 Years (Turf & Panels); 1 Year (Accessories)

What's Included: Geotextile Fabric, Players Series Base System, Putting Turf, Fringe Turf, (2) 4" Aluminum Cups, (2) Premium Ball Retriever Flags