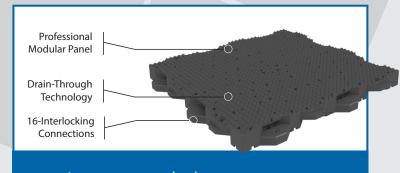

## **Professional** Modular Panel

The Professional panel is the workhorse of the UBS lineup at a robust 1.25" thickness and 2 lbs. per sq. ft. it is the strongest panel made by Ultra Base. The professional panel excels for uses that range from synthetic turf putting greens, tee lines, or any location where heavy load traffic may be an issue while eliminating the need for concrete. Designed with both horizontal and vertical drainage capabilities and our patented turf barbs to keep synthetic turf in place, simply put, the Professional panel is a better playing surface with a safer and more predictable base.

# **Professional** Modular Panel

| Additional Facts:              |                                                                     |  |  |
|--------------------------------|---------------------------------------------------------------------|--|--|
| Locking System                 | 16 interlocking teeth ensure perfect alignment from panel to panel. |  |  |
| Nonslip Turf System            | The 3000 patented turf barbs per panel hold turf in place.          |  |  |
| Installing Over Uneven Terrain | Designed to follow the contours of uneven terrain.                  |  |  |
| Materials                      | Proprietary blend of Polypropylene and other materials              |  |  |