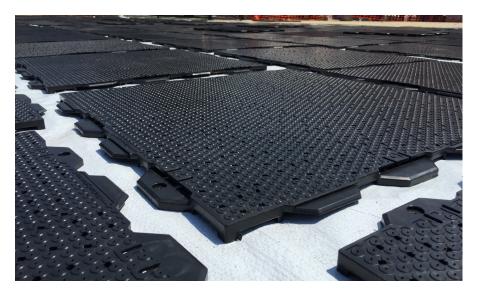

## **Professional** Modular Panel

The Professional panel is the workhorse of the UBS lineup at a robust 1.25" thickness and 2 lbs. per sq. ft. it is the strongest panel made by Ultra Base. The professional panel excels for uses that range from synthetic turf putting greens, tee lines, or any location where heavy load traffic may be an issue while eliminating the need for concrete. Designed with both horizontal and vertical drainage capabilities and our patented turf barbs to keep synthetic turf in place, simply put, the Professional panel is a better playing surface with a safer and more predictable base.

# **Professional** Modular Panel

| Additional Facts:              |                                                                     |  |  |
|--------------------------------|---------------------------------------------------------------------|--|--|
| Locking System                 | 16 interlocking teeth ensure perfect alignment from panel to panel. |  |  |
| Nonslip Turf System            | The 3000 patented turf barbs per panel hold turf in place.          |  |  |
| Installing Over Uneven Terrain | Designed to follow the contours of uneven terrain.                  |  |  |
| Materials                      | Proprietary blend of Polypropylene and other materials              |  |  |