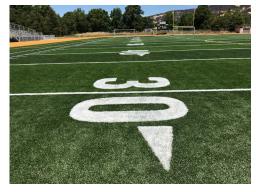

Playground











**Putting Green** Bocce













# **Professional** Modular Panel

| Additional Facts:              |                                                                     |  |  |
|--------------------------------|---------------------------------------------------------------------|--|--|
| Locking System                 | 16 interlocking teeth ensure perfect alignment from panel to panel. |  |  |
| Nonslip Turf System            | The 3000 patented turf barbs per panel hold turf in place.          |  |  |
| Installing Over Uneven Terrain | Designed to follow the contours of uneven terrain.                  |  |  |
| Materials                      | Proprietary blend of Polypropylene and other materials              |  |  |

## **Available Colors:**