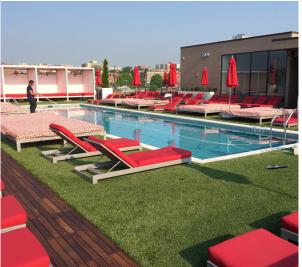

s:







Playground











**Putting Green** Bocce













# **Professional** Modular Panel

| Additional Facts:              |                                                                     |  |  |
|--------------------------------|---------------------------------------------------------------------|--|--|
| Locking System                 | 16 interlocking teeth ensure perfect alignment from panel to panel. |  |  |
| Nonslip Turf System            | The 3000 patented turf barbs per panel hold turf in place.          |  |  |
| Installing Over Uneven Terrain | Designed to follow the contours of uneven terrain.                  |  |  |
| Materials                      | Proprietary blend of Polypropylene and other materials              |  |  |

## **Available Colors:**