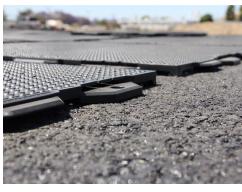

## **Professional** Modular Panel

The Professional panel is the workhorse of the UBS lineup at a robust 1.25" thickness and 2 lbs. per sq. ft. it is the strongest panel made by Ultra Base. The professional panel excels for uses that range from synthetic turf putting greens, tee lines, or any location where heavy load traffic may be an issue while eliminating the need for concrete. Designed with both horizontal and vertical drainage capabilities and our patented turf barbs to keep synthetic turf in place, simply put, the Professional panel is a better playing surface with a safer and more predictable base.

# **Professional** Modular Panel

| Additional Facts:              |                                                                     |  |  |
|--------------------------------|---------------------------------------------------------------------|--|--|
| Locking System                 | 16 interlocking teeth ensure perfect alignment from panel to panel. |  |  |
| Nonslip Turf System            | The 3000 patented turf barbs per panel hold turf in place.          |  |  |
| Installing Over Uneven Terrain | Designed to follow the contours of uneven terrain.                  |  |  |
| Materials                      | Proprietary blend of Polypropylene and other materials              |  |  |