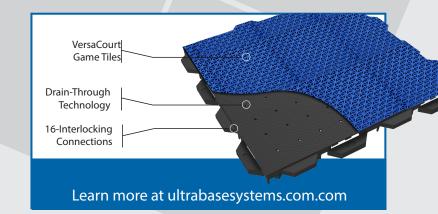

## **Court Foundation** Modular Panel

Ultra Base Court Foundation Panel is used as a concrete or asphalt replacement base when covering with a variety of materials such as VersaCourt game tiles.

# **Court Foundation Modular Panel**

| Additional Facts: |                                                                    |  |  |
|-------------------|--------------------------------------------------------------------|--|--|
| Locking System    | 16 interlocking teeth ensure perfect alignment from panel to panel |  |  |
| Profile           | Non-slip play surface with drainage holes                          |  |  |
| Cleaning          | Leaf blower or Pressure washer                                     |  |  |
| Materials         | Proprietary blend of Polypropylene and other materials             |  |  |