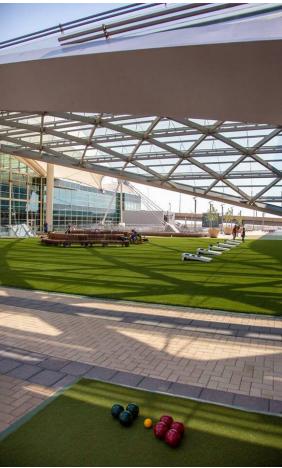

d after installation





### Recommended Uses:



























# **Champion** Modular Panel

| Additional Facts:              |                                                                    |  |  |
|--------------------------------|--------------------------------------------------------------------|--|--|
| Locking System                 | 16 interlocking teeth ensure perfect alignment from panel to panel |  |  |
| Nonslip Turf System            | The 3000 patented turf barbs per panel hold turf in place          |  |  |
| Installing Over Uneven Terrain | Designed to follow the contours of uneven terrain                  |  |  |
| Materials                      | Proprietary blend of Polypropylene and other materials             |  |  |

## **Available Colors:**