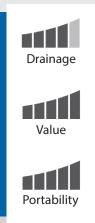

#### **Maximum Drainage**

Permeable Design allows for moisture to drain meeting most county codes of ordinance

#### **Economical Choice**

Most cost effective option compared to pouring concrete

#### **Portable**

Modular design allows panels to be moved after installation