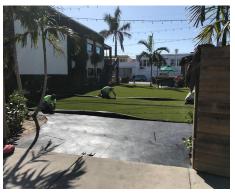

moved after installation





### Recommended Uses:



























# **Champion** Modular Panel

| Additional Facts:              |                                                                    |  |  |
|--------------------------------|--------------------------------------------------------------------|--|--|
| Locking System                 | 16 interlocking teeth ensure perfect alignment from panel to panel |  |  |
| Nonslip Turf System            | The 3000 patented turf barbs per panel hold turf in place          |  |  |
| Installing Over Uneven Terrain | Designed to follow the contours of uneven terrain                  |  |  |
| Materials                      | Proprietary blend of Polypropylene and other materials             |  |  |

## **Available Colors:**