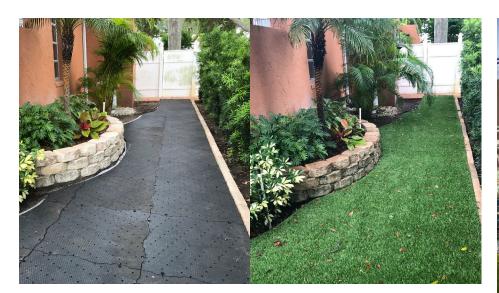

e moved after installation





### Recommended Uses:



























# **Champion** Modular Panel

| Additional Facts:              |                                                                    |  |  |
|--------------------------------|--------------------------------------------------------------------|--|--|
| Locking System                 | 16 interlocking teeth ensure perfect alignment from panel to panel |  |  |
| Nonslip Turf System            | The 3000 patented turf barbs per panel hold turf in place          |  |  |
| Installing Over Uneven Terrain | Designed to follow the contours of uneven terrain                  |  |  |
| Materials                      | Proprietary blend of Polypropylene and other materials             |  |  |

## **Available Colors:**