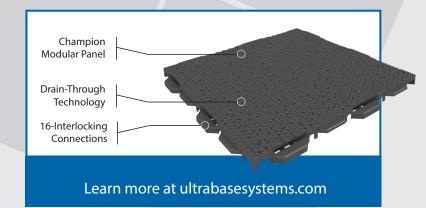

## **Champion** Modular Panel

The industry spoke, we listened and created a new panel with all the engineering accomplishments of the Professional panel but at a lower price point. Designed at just .75 of an inch high, the Champion panel delivers amazing strength underfoot while providing the safety and performance athletes and their moms demand.

# **Champion** Modular Panel

| Additional Facts:              |                                                                    |  |  |
|--------------------------------|--------------------------------------------------------------------|--|--|
| Locking System                 | 16 interlocking teeth ensure perfect alignment from panel to panel |  |  |
| Nonslip Turf System            | The 3000 patented turf barbs per panel hold turf in place          |  |  |
| Installing Over Uneven Terrain | Designed to follow the contours of uneven terrain                  |  |  |
| Materials                      | Proprietary blend of Polypropylene and other materials             |  |  |