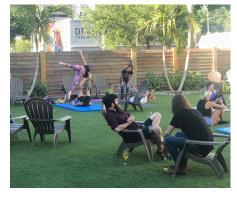

ved after installation





### Recommended Uses:



























# **Champion** Modular Panel

| Additional Facts:              |                                                                    |  |  |
|--------------------------------|--------------------------------------------------------------------|--|--|
| Locking System                 | 16 interlocking teeth ensure perfect alignment from panel to panel |  |  |
| Nonslip Turf System            | The 3000 patented turf barbs per panel hold turf in place          |  |  |
| Installing Over Uneven Terrain | Designed to follow the contours of uneven terrain                  |  |  |
| Materials                      | Proprietary blend of Polypropylene and other materials             |  |  |

## **Available Colors:**